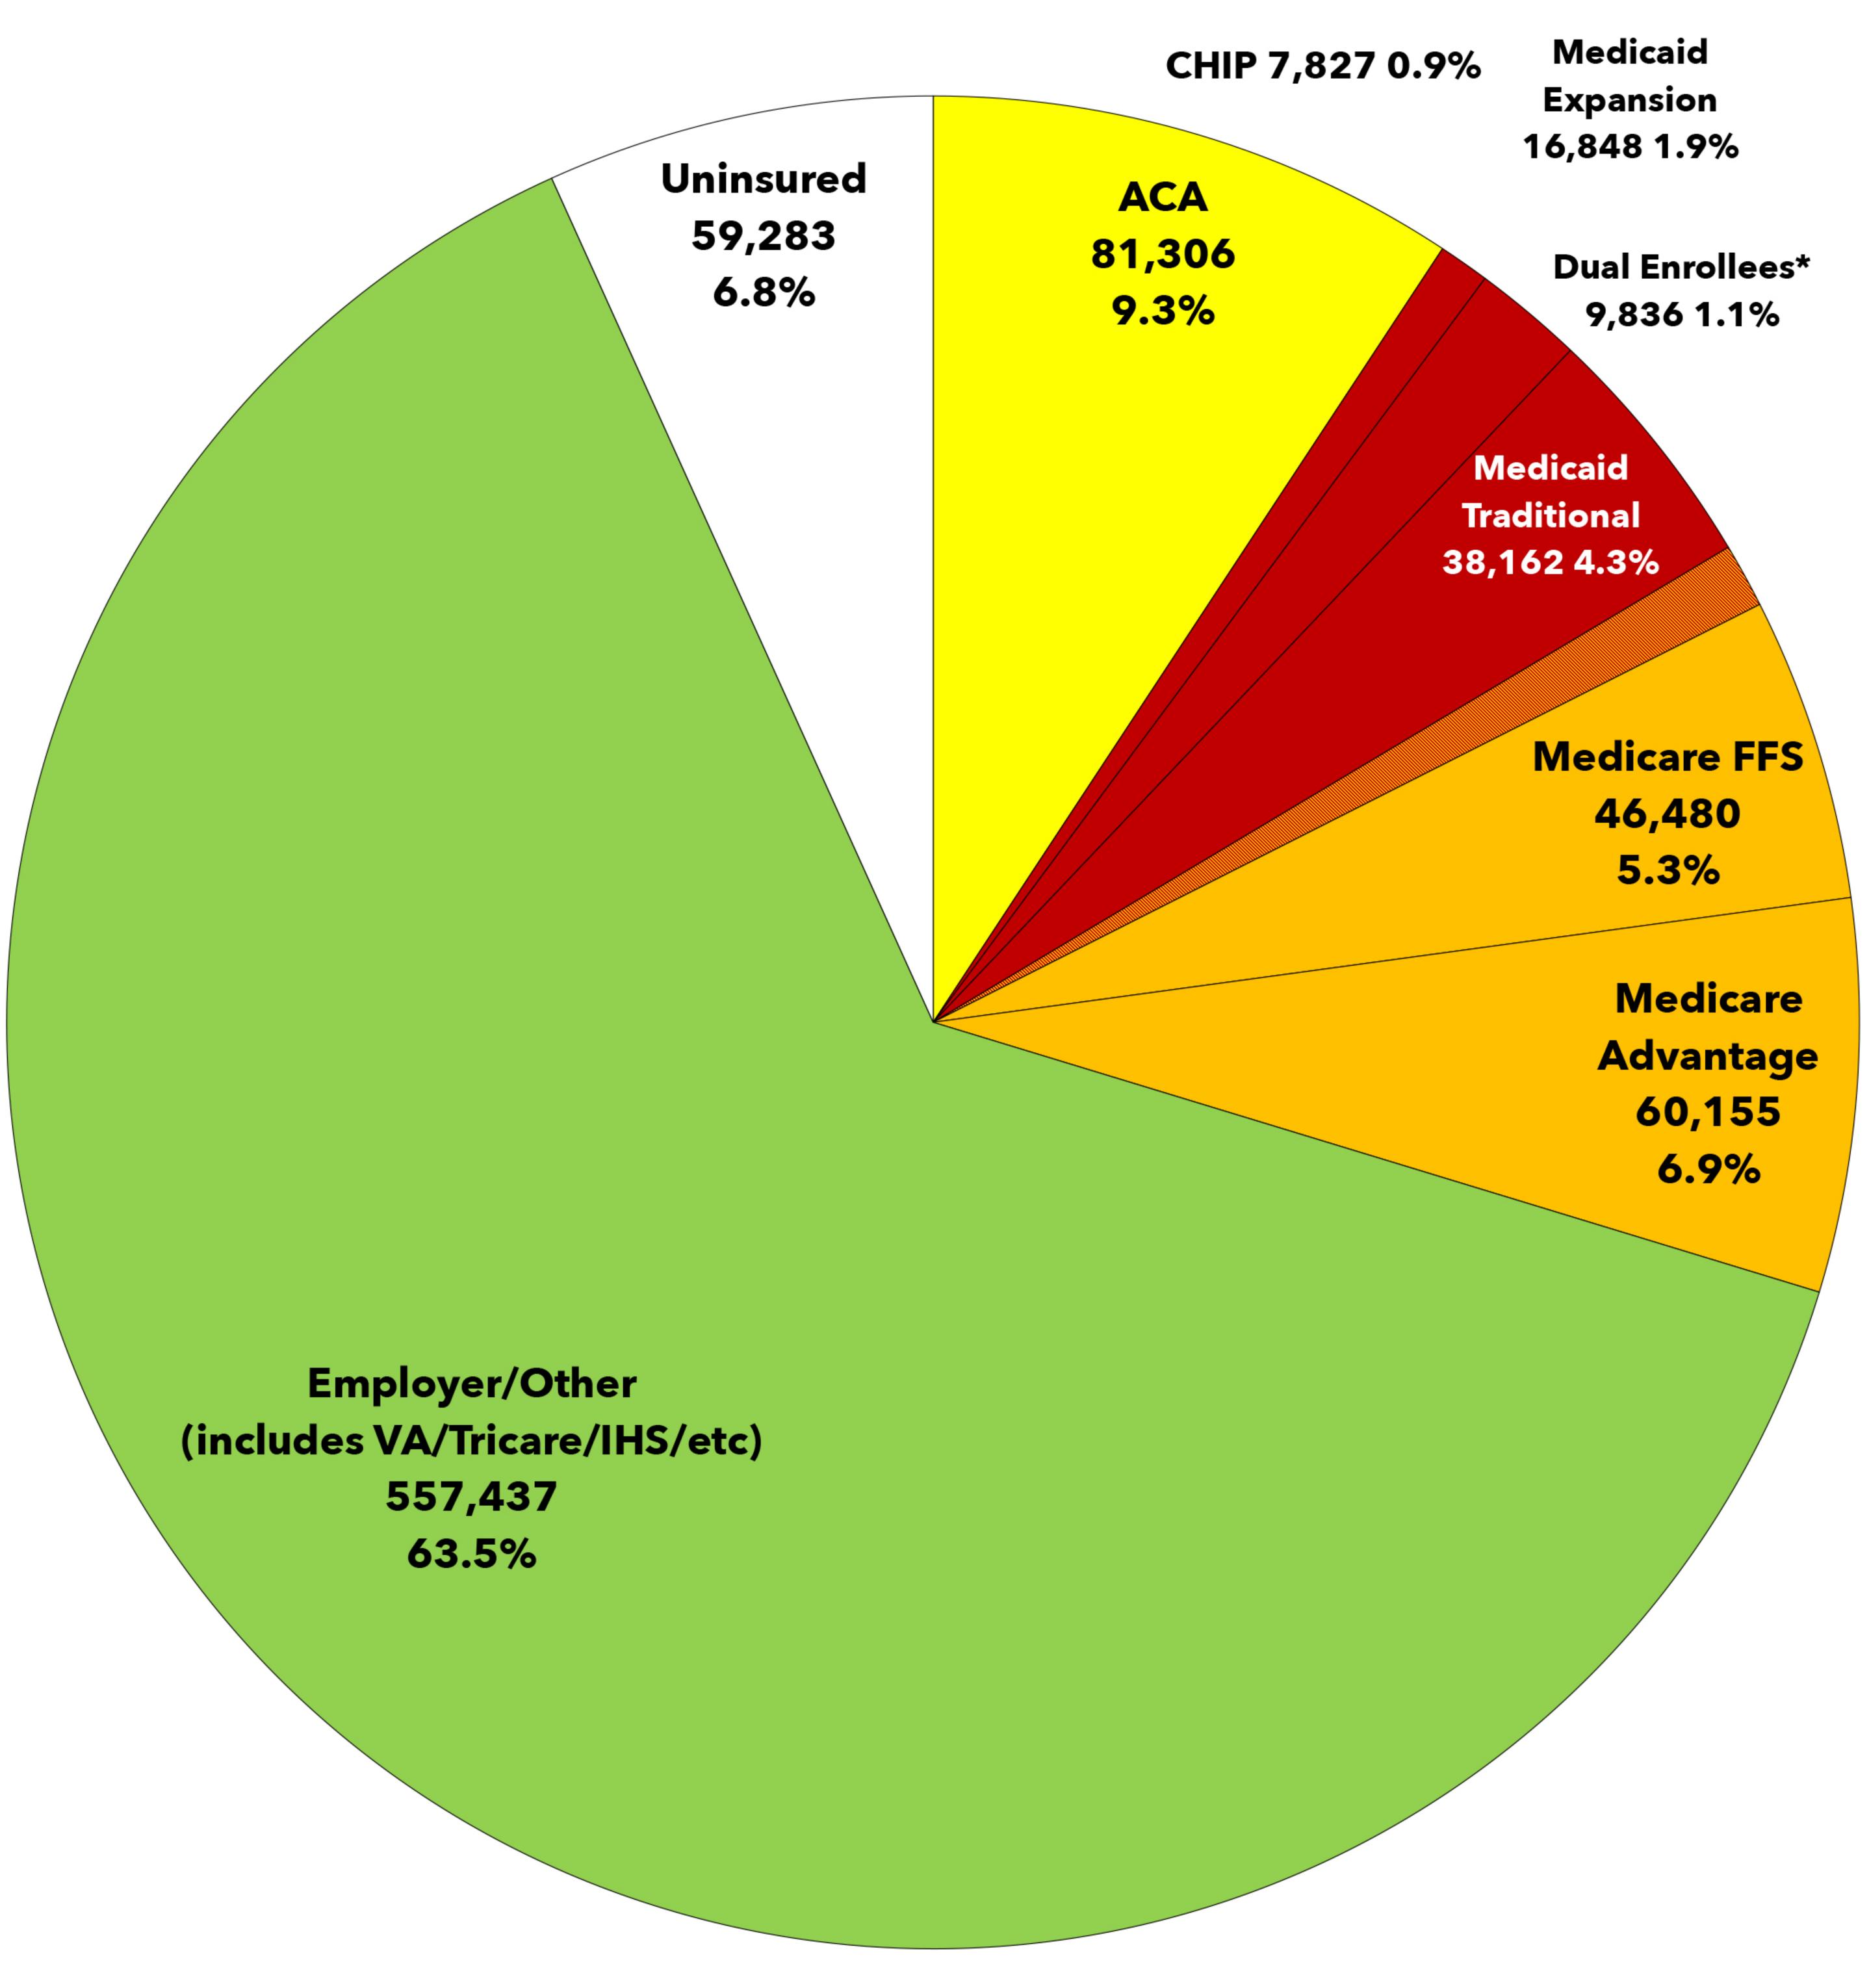

## UT-01 Blake Moore (R)

Estimated Healthcare Program Enrollment of Total Population Graphs via Charles Gaba • ACASignups.net/PieCharts

## CHIP is the Children's Health Insurance Program. **\*Dual Enrollees** = Enrolled in **both** Medicare **and** Medicaid

Data via Centers for Medicare & Medicaid Services (CMS) & House Ways & Means Committee Report ACA QHPs as of January 2025 CHIP & Total Medicaid as of November 2024 ACA Medicaid expansion as of June 2024 Duals, Medicare FFS & Medicare Advantage as of Dec. 2024 Thanks to KFF & CBBP for baseline CD-level data (ACA QHPs & Medicaid/CHIP respectively)