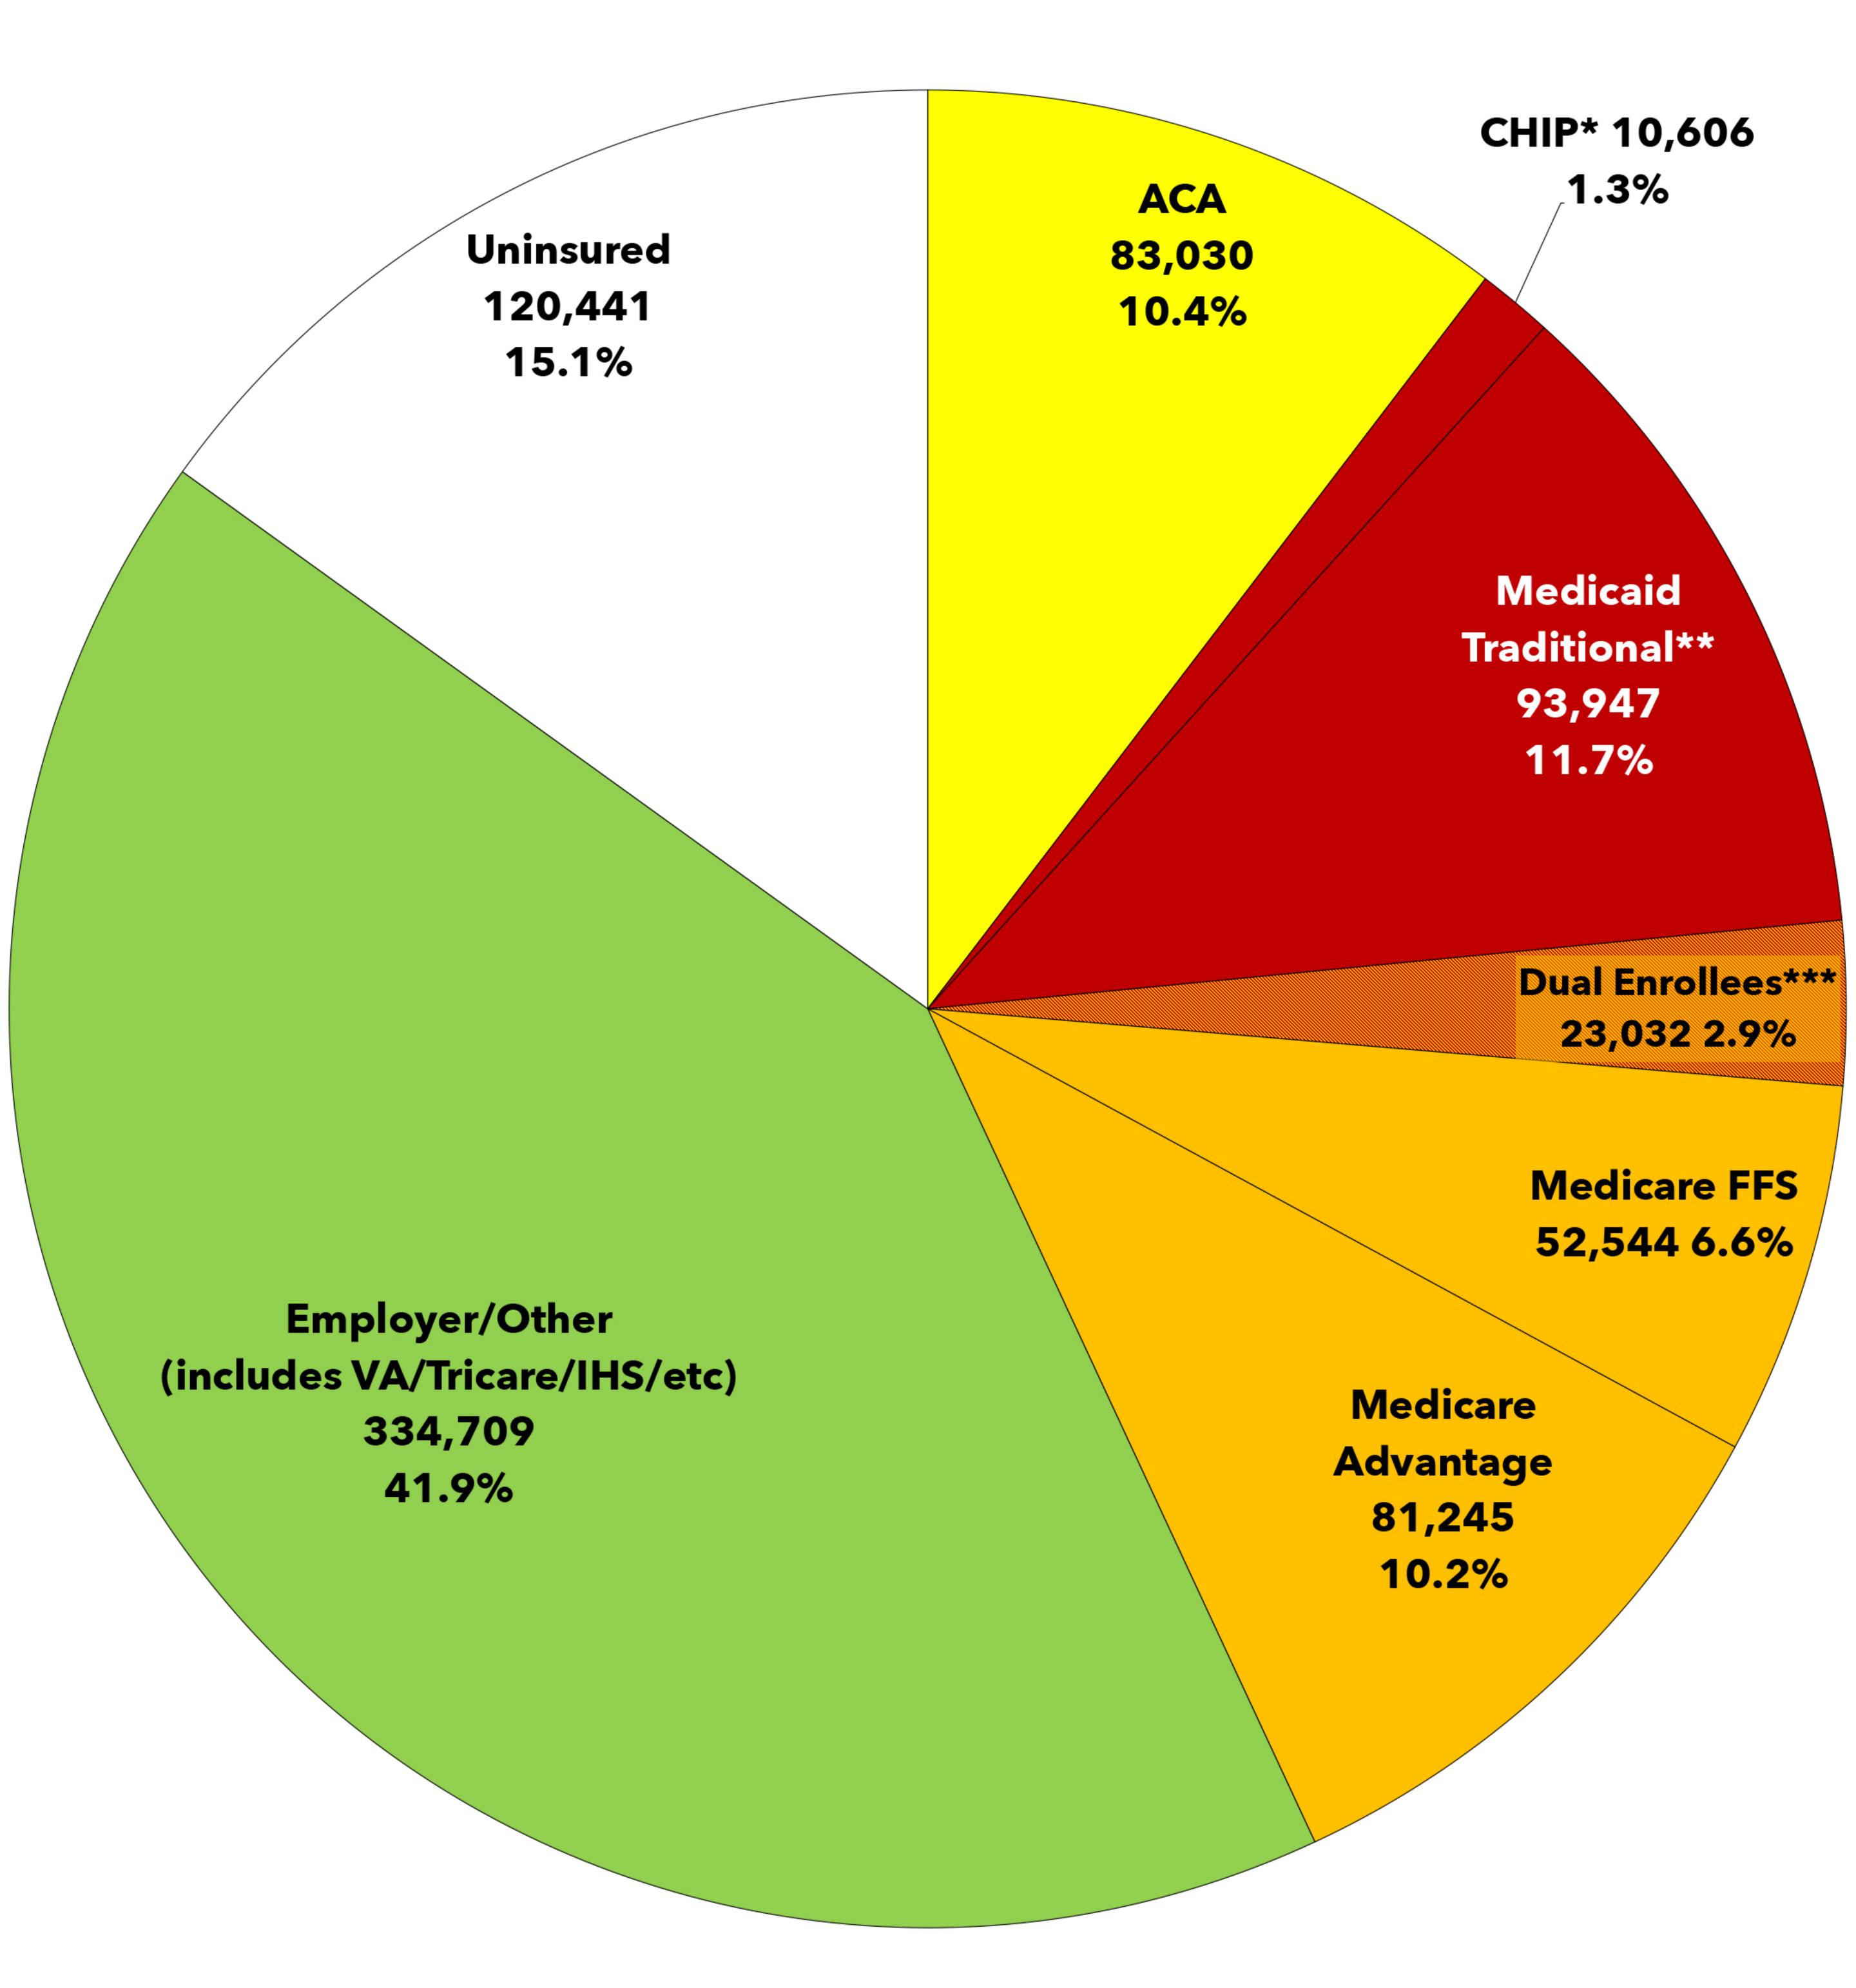

## TX-27 Michael Cloud (R)

Estimated Healthcare Program Enrollment of Total Population Graphs via Charles Gaba • ACASignups.net/PieCharts

\*CHIP is the Children's Health Insurance Program.

\*\*Texas's Medicaid program is called STAR or STAR+PLUS.

\*\*\*Dual Enrollees = Enrolled in both Medicare and Medicaid.

Texas has NOT expanded Medicaid under the ACA.

Data via Centers for Medicare & Medicaid Services (CMS) & House Ways & Means Committee Report ACA QHPs as of January 2025

CHIP & Total Medicaid as of November 2024 ACA Medicaid expansion as of Jun. 2024

Duals, Medicare FFS & Medicare Advantage as of Dec. 2024 Thanks to KFF & CBBP for baseline CD-level data (ACA QHPs & Medicaid/CHIP respectively)