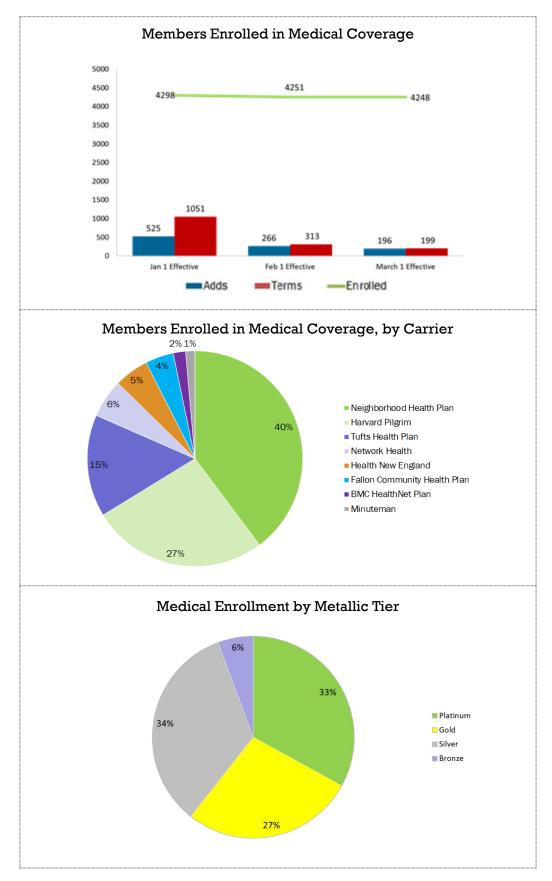

**Non-Group Enrollment – Medical** 

Source: Dell FMS March 9, 2015

## **Non-Group Enrollment – Medical**

### **February Health Connector Summary Report**

**Non-Group Enrollment – Medical** 