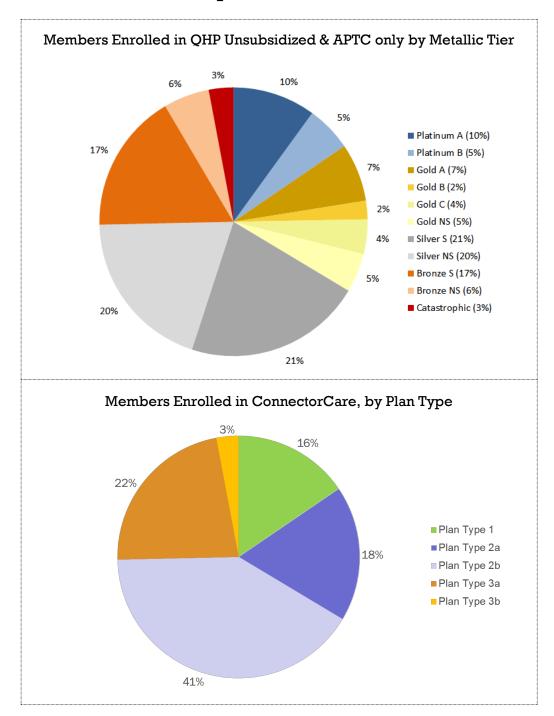

## **Non-Group Enrollment – Medical**

### **February Health Connector Summary Report**

**Non-Group Enrollment – Medical** 