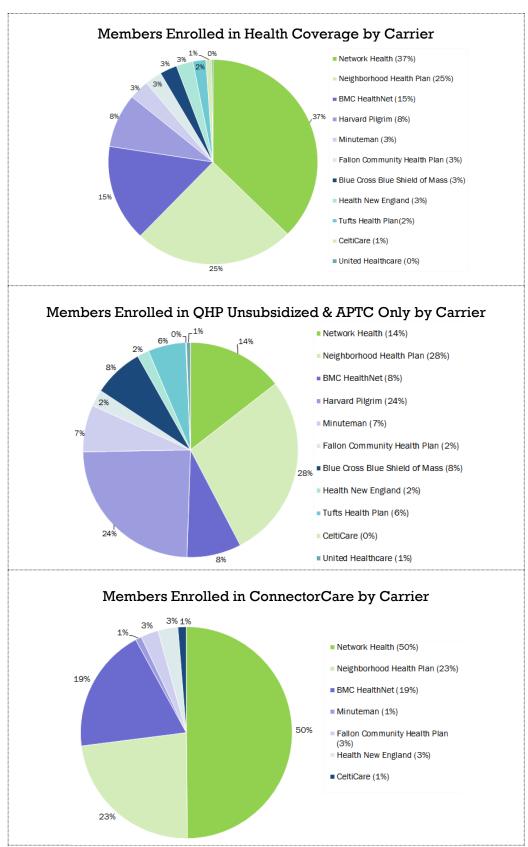

## **Non-Group Enrollment – Medical**

### **February Health Connector Summary Report**

**Non-Group Enrollment – Medical** 