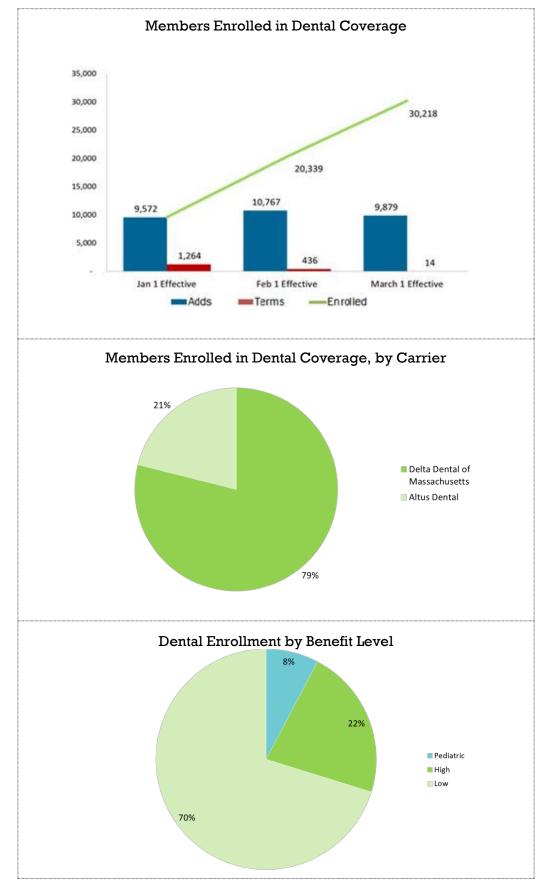

Feb 1 Effective March 1 Effective Jan 1 Effective Feb 1 Effective March 1 Effective Adds Terms — Enrolled Adds Terms Enrolled Members Enrolled in QHP with APTC Only Members Enrolled in ConnectorCare 4,000 80,000 79,733 3,500 70,000 3,488 60,000 3,000 56.206 50,000 2,500 2,573 40,000 2,000 28.527 27,679 1,444 30,000 1,500 23.527 1,129 20,000 915 1,000 10,000 500 316 216 37 30 16 1 Jan 1 Effective Feb 1 Effective March 1 Effective Jan 1 Effective March 1 Effective Feb 1 Effective Adds Terms —Enrolled Adds Terms —Enrolled

**Non-Group Enrollment – Medical** 

Source: Dell FMS March 9, 2015



## **Non-Group Enrollment – Medical**

### **February Health Connector Summary Report**



**Non-Group Enrollment – Medical** 

# February Health Connector Summary Report Non-Group Enrollment – Dental



# February Health Connector Summary Report Small-Group Enrollment – Medical



Non-group source: Dell FMS March 9, 2015 Small Group source: ED Shop Report, Current SHOP Enrollment 4/1/2014 - 3/1/2015

## February Health Connector Summary Report Small-Group Enrollment – Dental