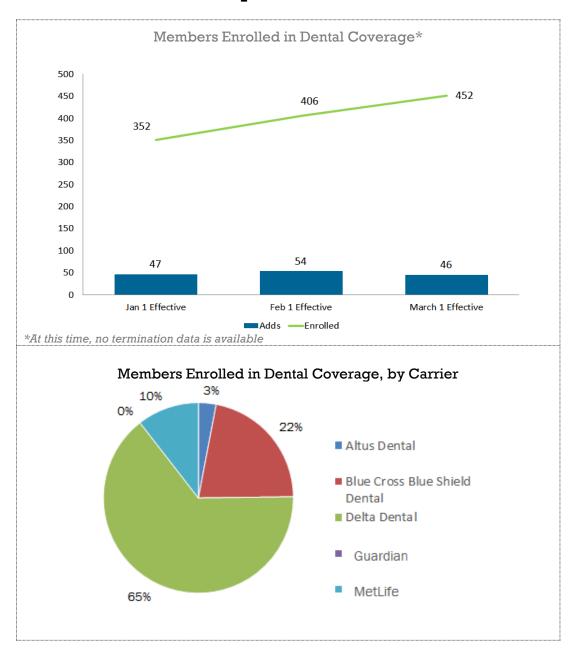

,000 2,000 28.527 27,679 1,444 30,000 1,500 23.527 1,129 20,000 915 1,000 10,000 500 316 216 37 30 16 1 Jan 1 Effective Feb 1 Effective March 1 Effective Jan 1 Effective March 1 Effective Feb 1 Effective Adds Terms —Enrolled Adds Terms —Enrolled

**Non-Group Enrollment – Medical** 

Source: Dell FMS March 9, 2015



## **Non-Group Enrollment – Medical**

### **February Health Connector Summary Report**



**Non-Group Enrollment – Medical** 

# February Health Connector Summary Report Non-Group Enrollment – Dental



# February Health Connector Summary Report Small-Group Enrollment – Medical



Non-group source: Dell FMS March 9, 2015 Small Group source: ED Shop Report, Current SHOP Enrollment 4/1/2014 - 3/1/2015

## February Health Connector Summary Report Small-Group Enrollment – Dental