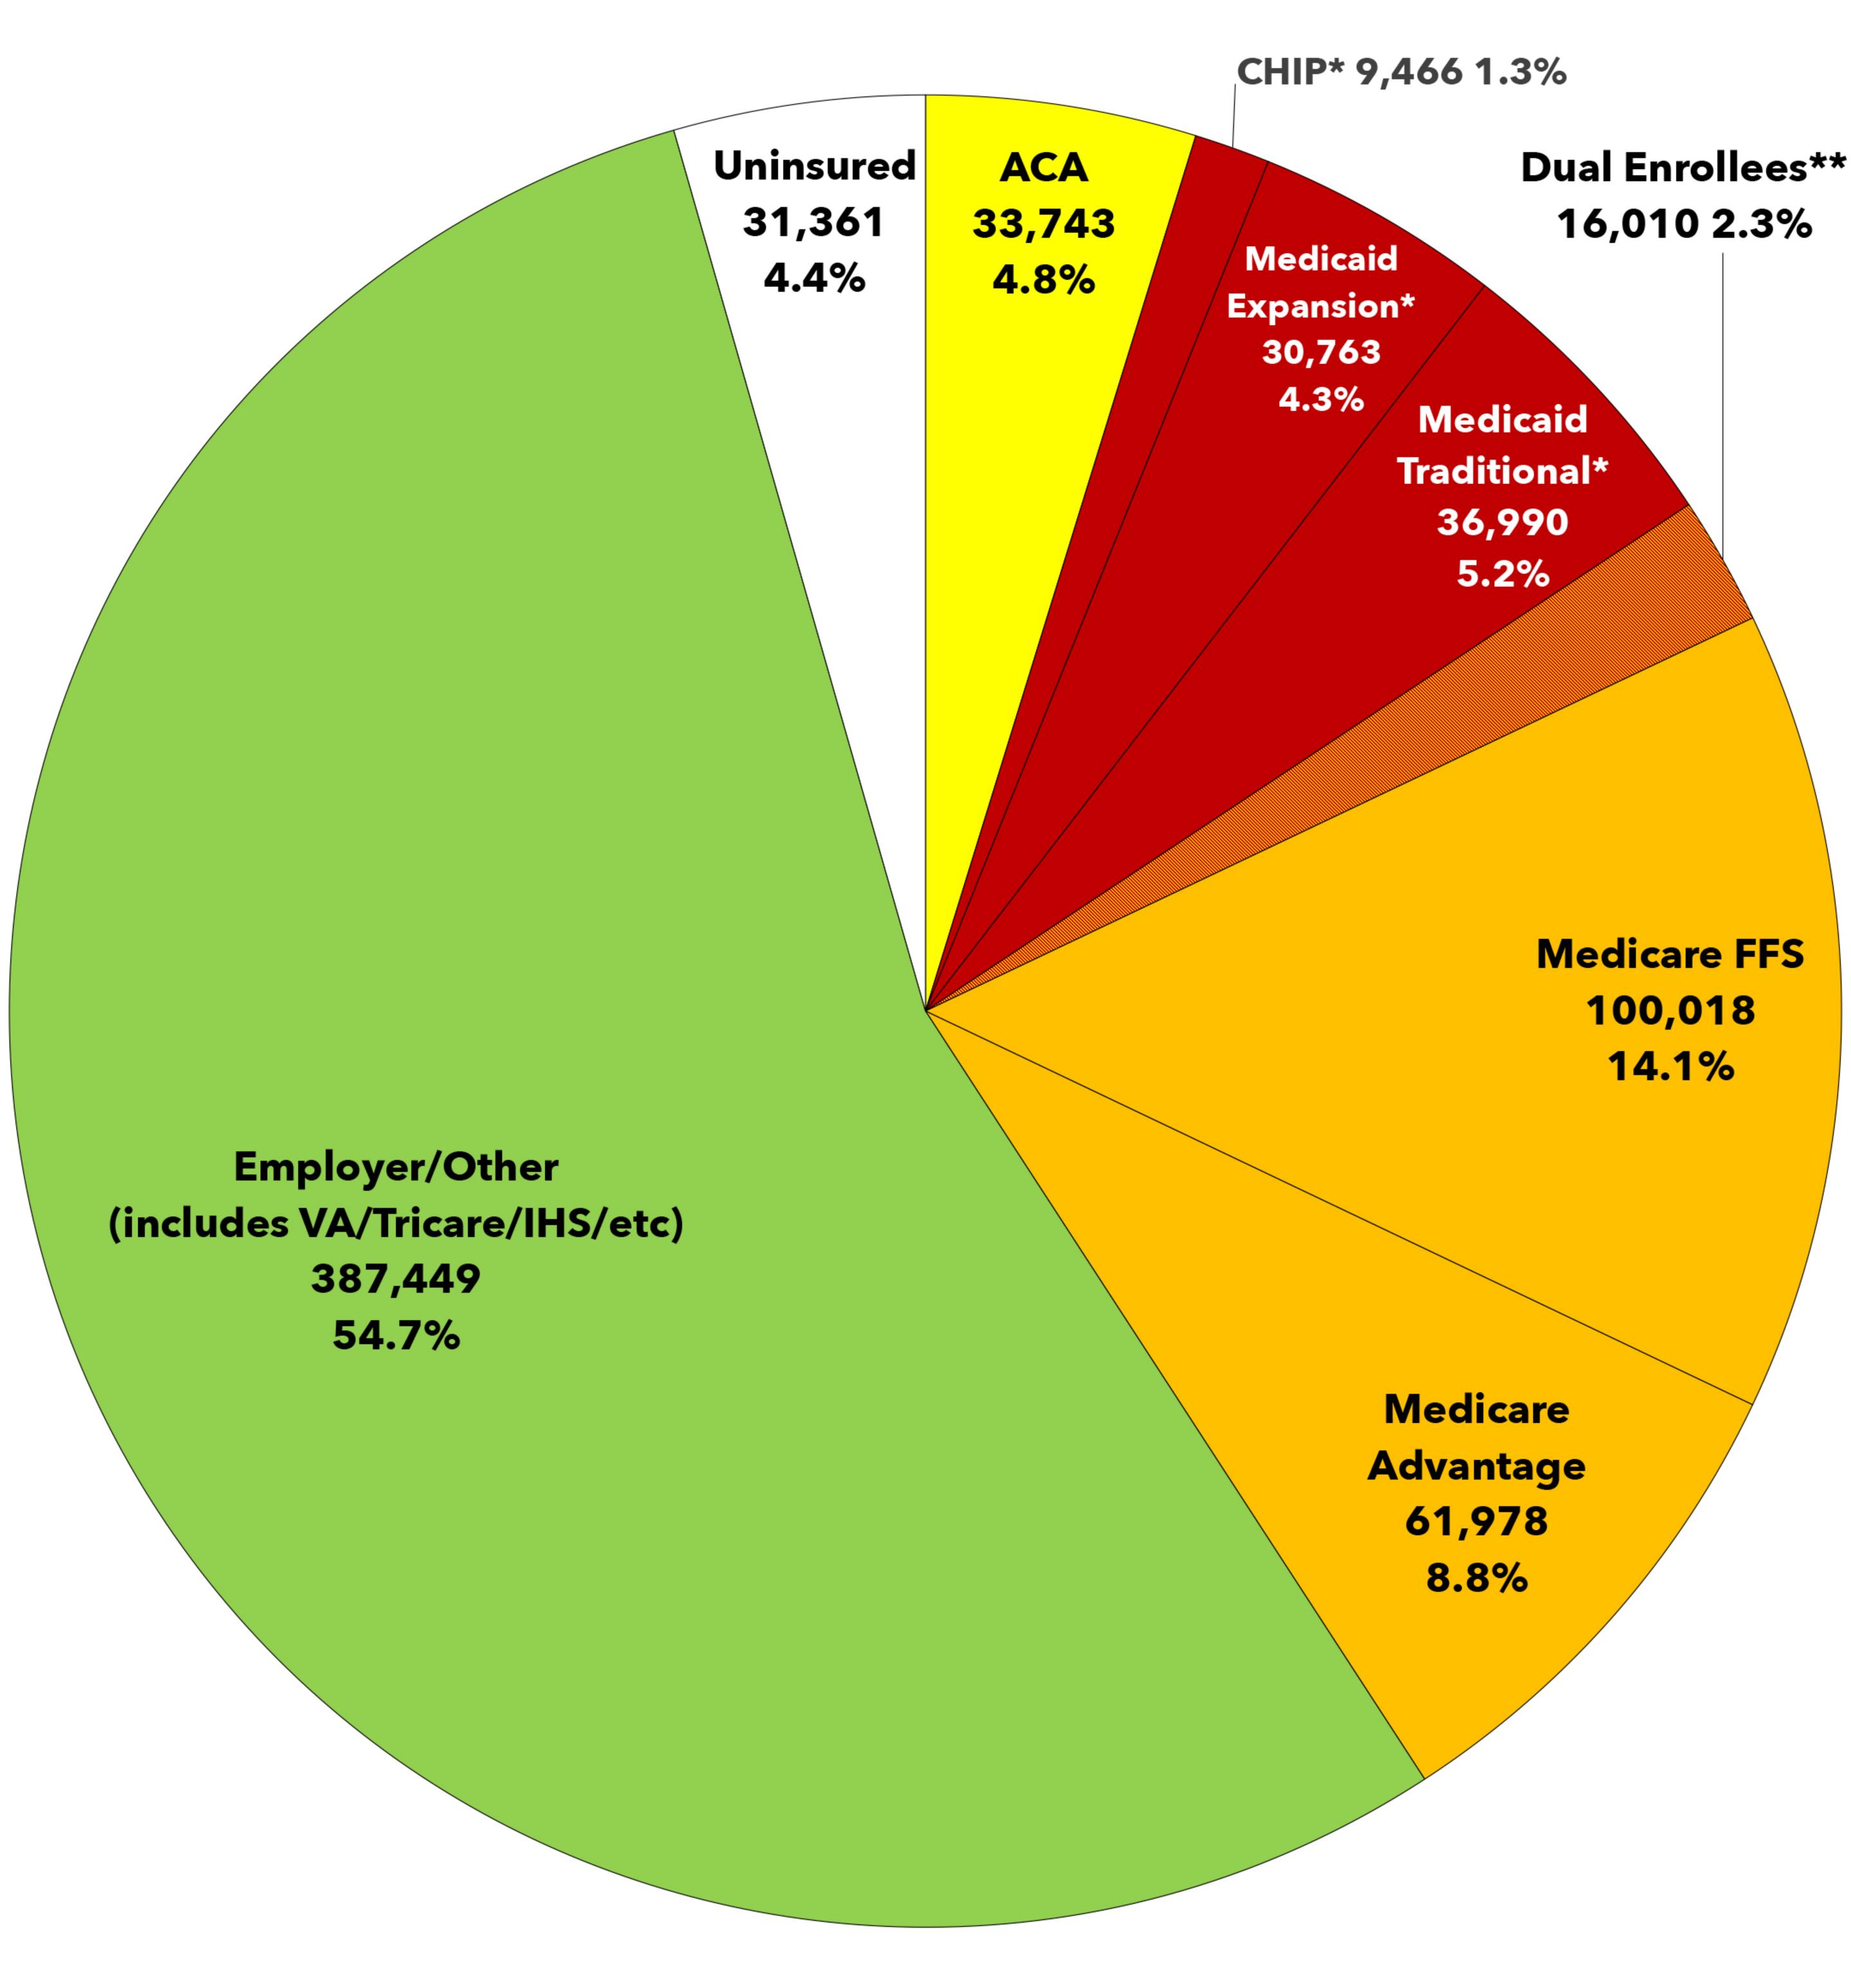

## NH-02 Maggie Goodlander (D)

Estimated Healthcare Program Enrollment of Total Population

Graphs via Charles Gaba • ACASignups.net/PieCharts

\*New Hampshire Medicaid is also called NH Healthy Families, Granite Advantage, & Medical Assistance, while CHIP is called Expanded Children's Medicaid (Expanded CM).

## **\*\*Dual Eligibles** = Enrolled in **both** Medicare **and** Medicaid.

Data via Centers for Medicare & Medicaid Services (CMS) & House Ways & Means Committee Report ACA QHPs as of January 2025 CHIP & Total Medicaid as of November 2024 ACA Medicaid expansion as of June 2024 Duals, Medicare FFS & Medicare Advantage as of Dec. 2024 Thanks to KFF & CBBP for baseline CD-level data (ACA QHPs & Medicaid/CHIP respectively)