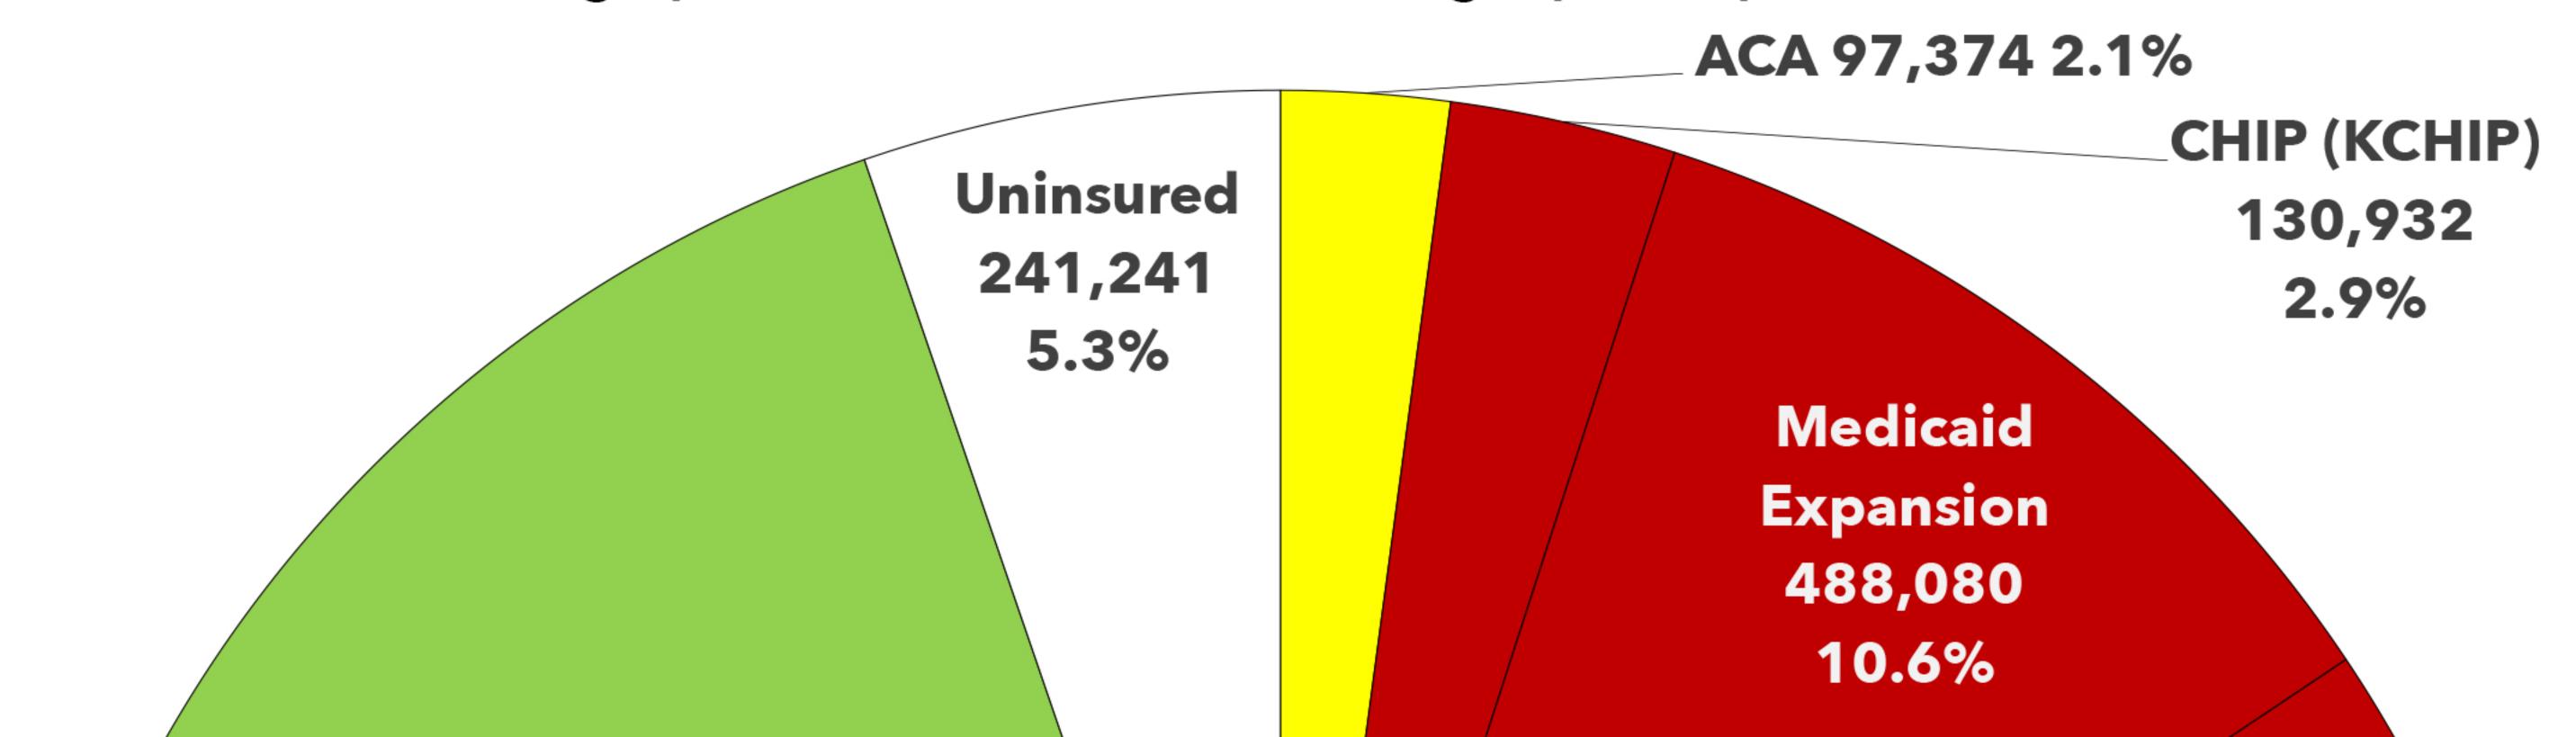

## Sen. Mitch McConnell (R) • Sen. Rand Paul (R)

Estimated Healthcare Coverage Enrollment of Total Population graphs via Charles Gaba / ACASignups.net/piecharts

(includes VA/Tricare/IHS/etc) 2,052,010 44.7%

## \*Dual Enrollees = Enrolled in both Medicare and Medicaid

Data via Centers for Medicare & Medicaid Services (CMS) & House Ways & Means Committee Report ACA QHPs as of January 2025 CHIP & Total Medicaid as of November 2024 ACA Medicaid expansion as of Jun. 2024 Duals, Medicare FFS & Medicare Advantage as of Dec. 2024 Thanks to KFF & CBBP for baseline CD-level data (ACA QHPs & Medicaid/CHIP respectively)