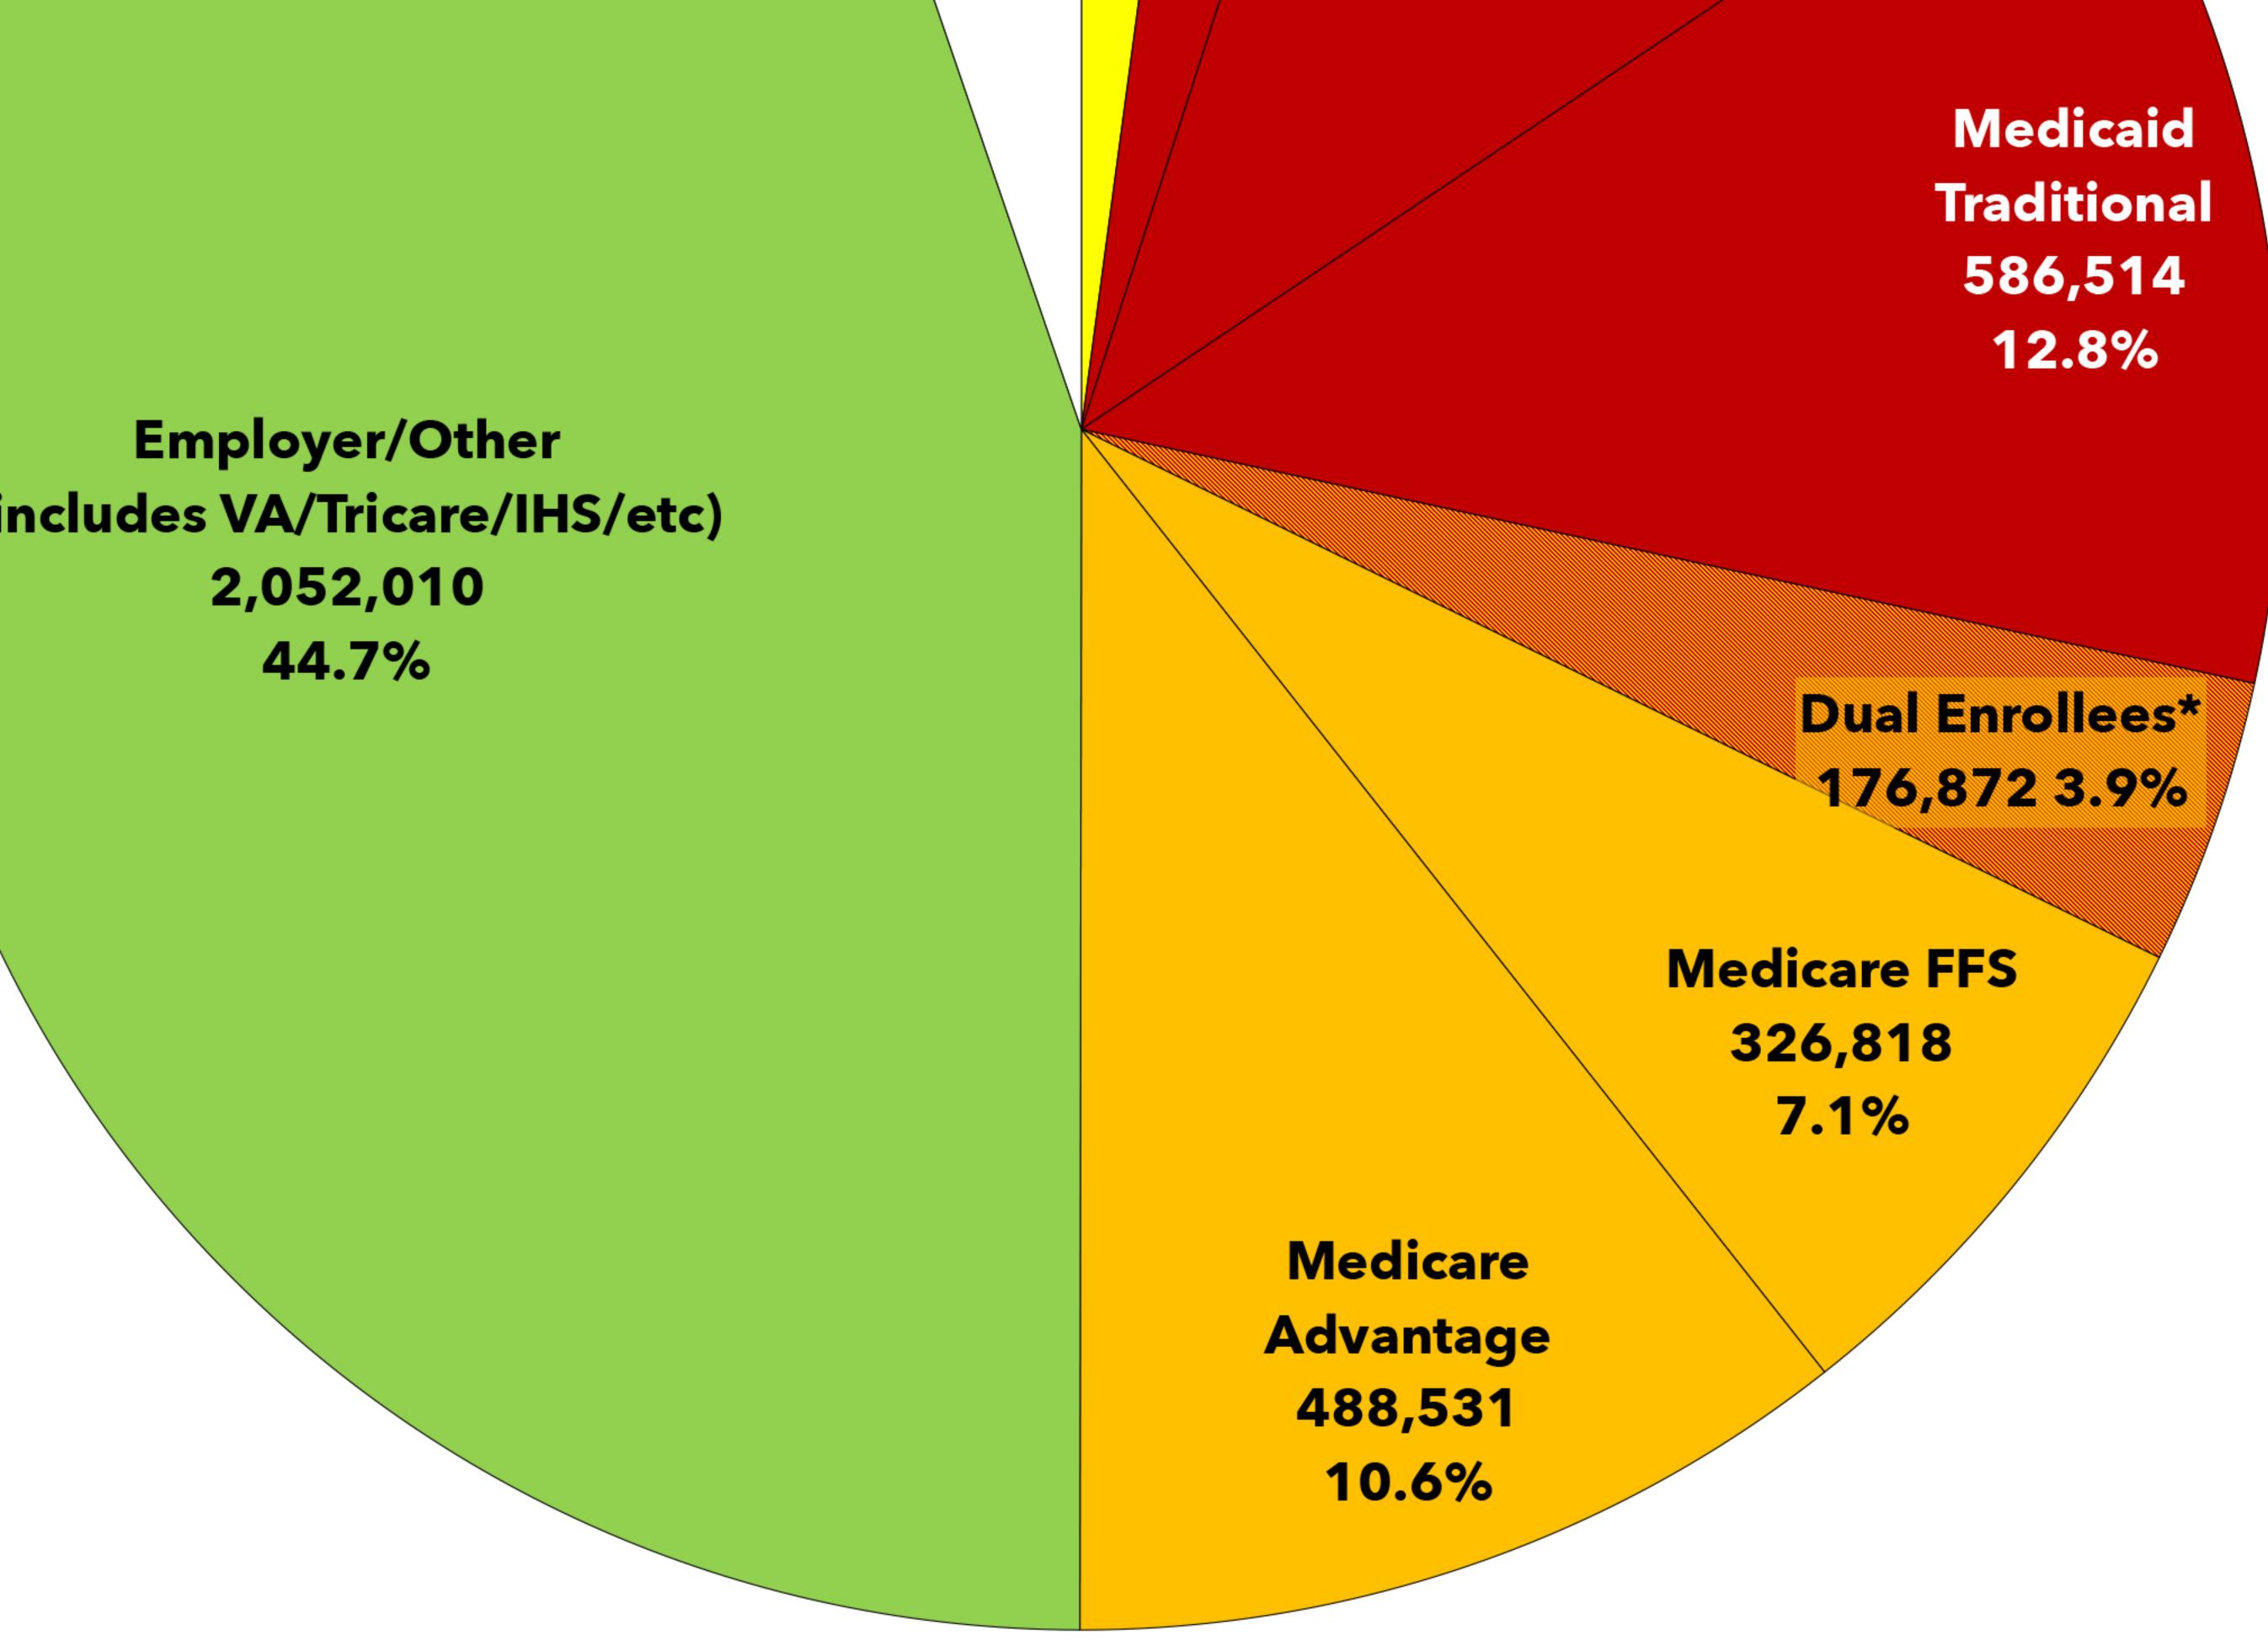

## Sen. Mitch McConnell (R) • Sen. Rand Paul (R)

Estimated Healthcare Coverage Enrollment of Total Population graphs via Charles Gaba / ACASignups.net/piecharts

(includes VA/Tricare/IHS/etc) 2,052,010 44.7%

## \*Dual Enrollees = Enrolled in both Medicare and Medicaid

Data via Centers for Medicare & Medicaid Services (CMS) & House Ways & Means Committee Report ACA QHPs as of January 2025 CHIP & Total Medicaid as of November 2024 ACA Medicaid expansion as of Jun. 2024 Duals, Medicare FFS & Medicare Advantage as of Dec. 2024 Thanks to KFF & CBBP for baseline CD-level data (ACA QHPs & Medicaid/CHIP respectively)