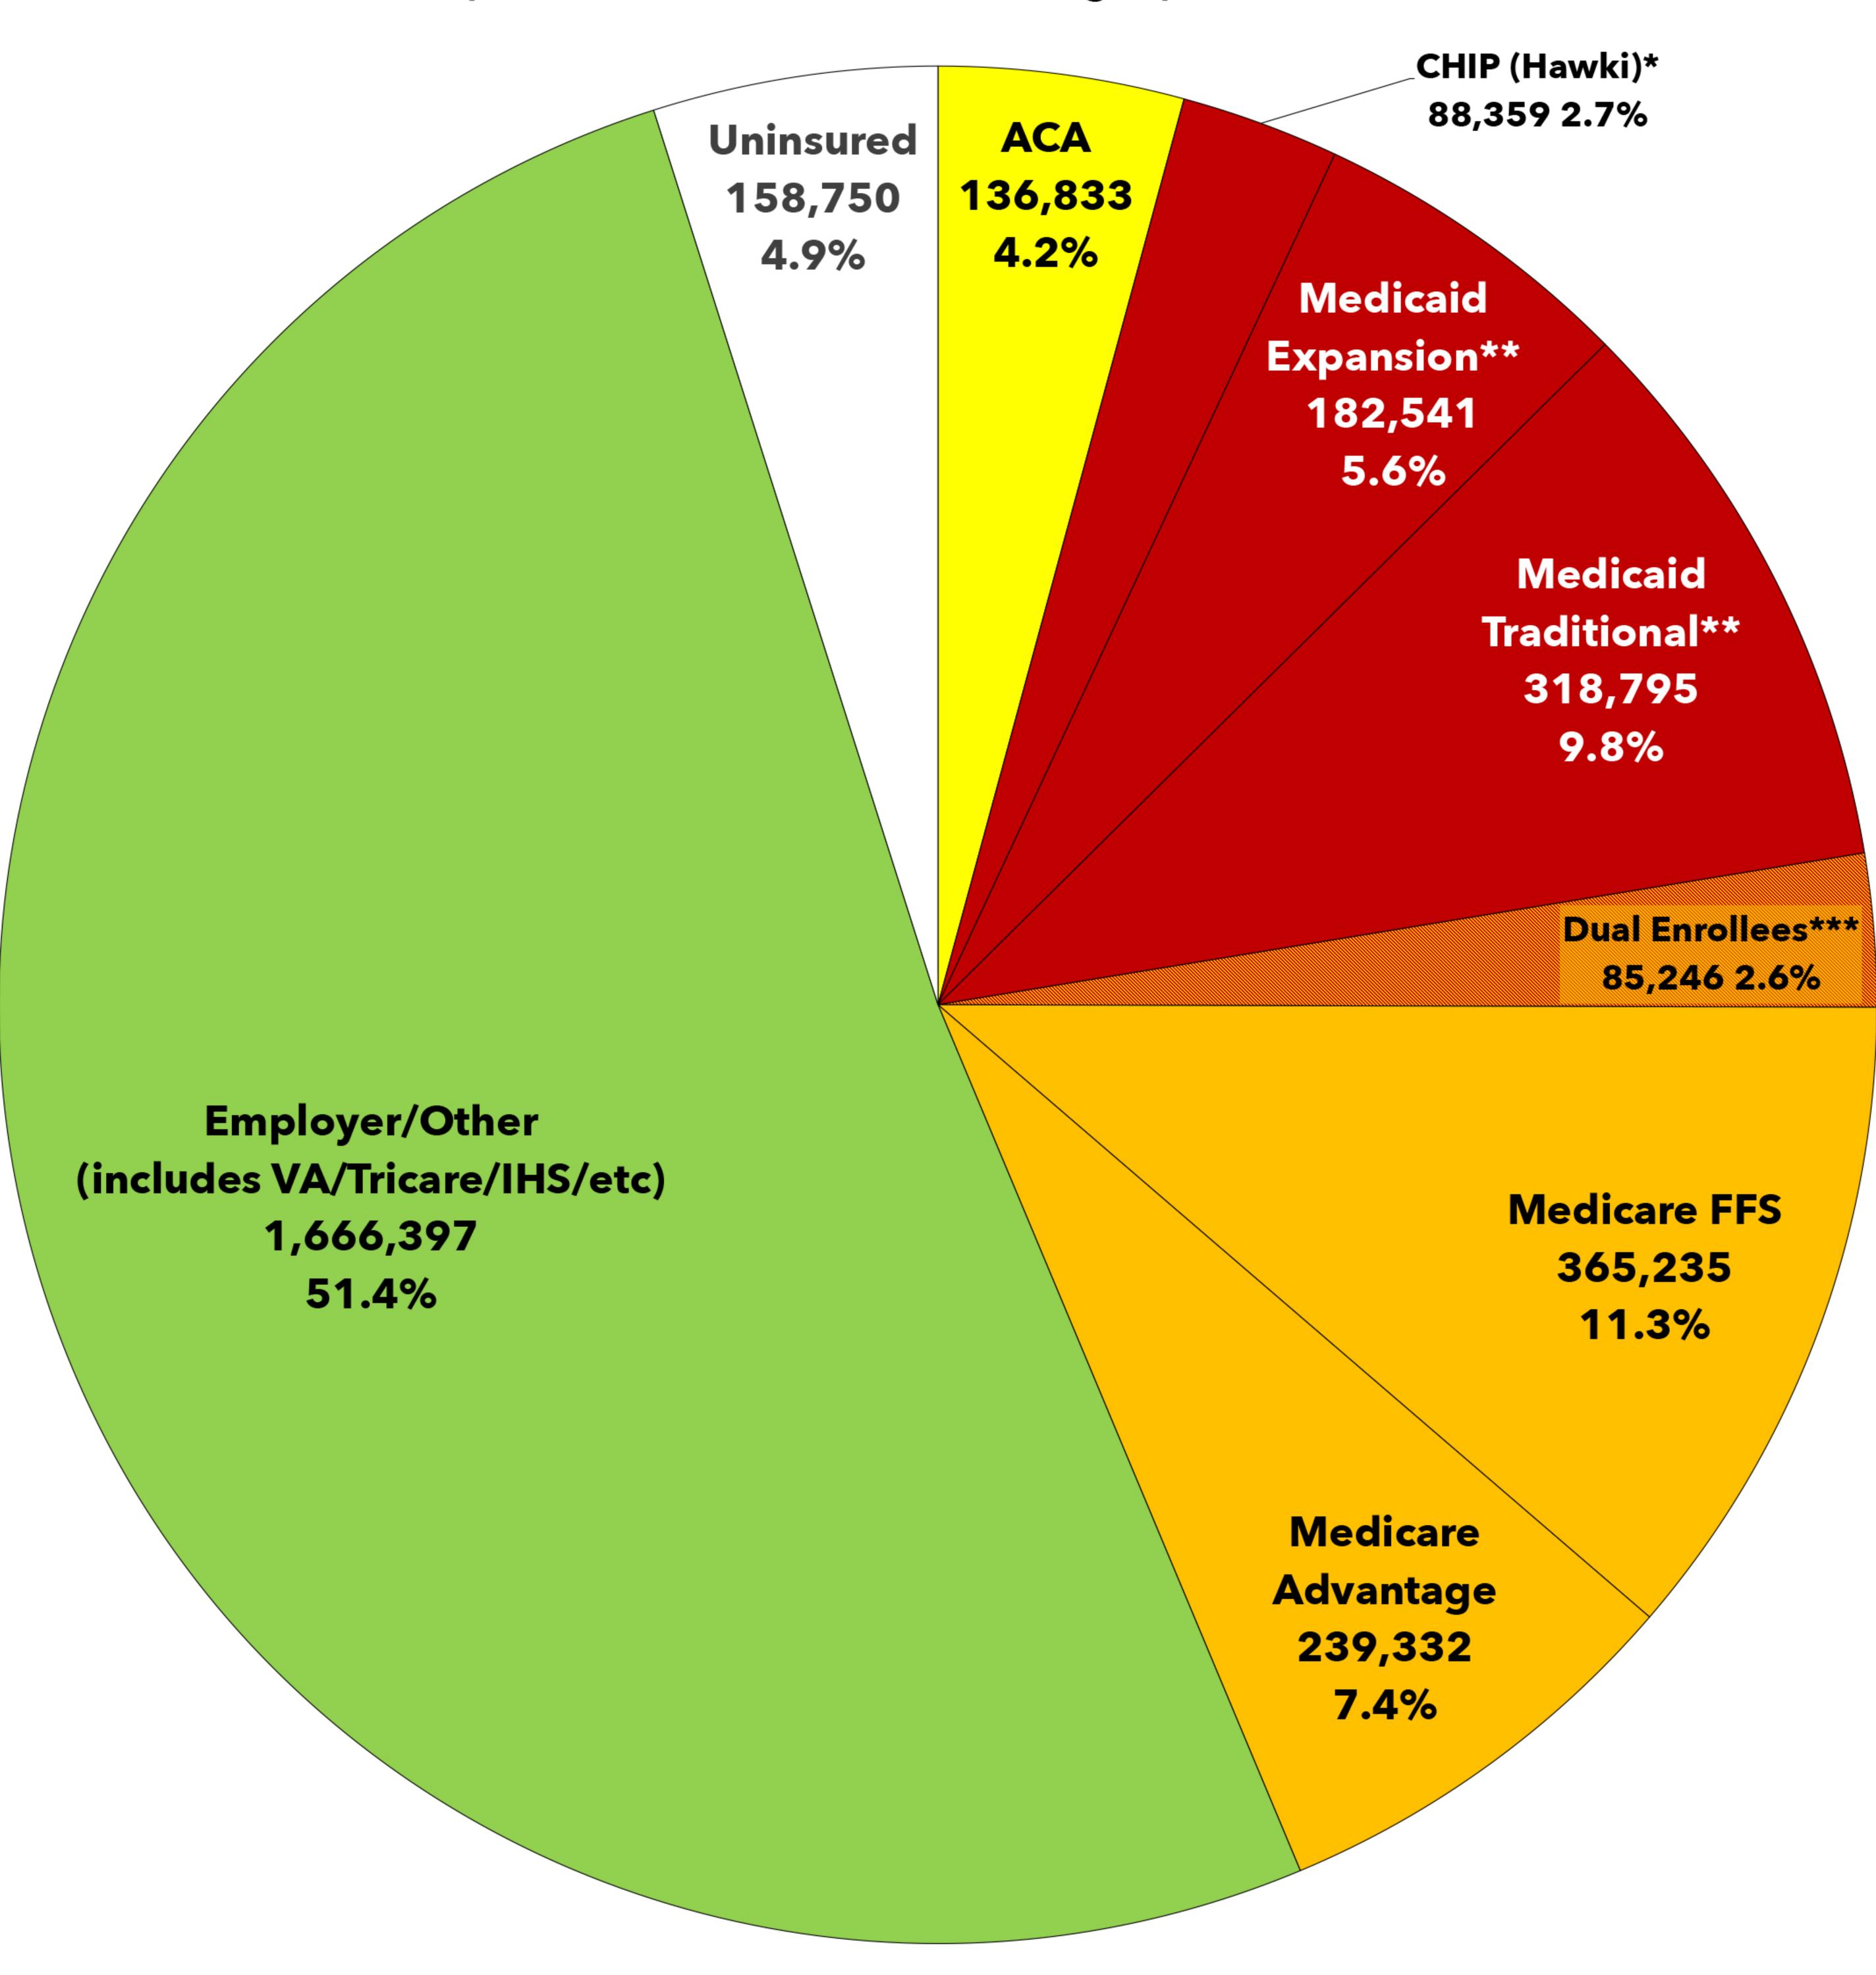

## **IOWA**

## Sen. Chuck Grassley (R) • Sen. Joni Ernst (R)

Estimated Healthcare Program Enrollment of Total Population Graphs via Charles Gaba • ACASignups.net/PieCharts

\*CHIP (aka Hawki in Iowa) is the Children's Health Insurance Program

\*\*lowa Medicaid is also called IA Health Link or Iowa Health & Wellness Plan (IHAWP).

\*\*\*Dual Enrollees = Enrolled in both Medicare and Medicaid.

Data via Centers for Medicare & Medicaid Services (CMS) & House Ways & Means Committee Report ACA QHPs as of January 2025

CHIP & Total Medicaid as of November 2024 ACA Medicaid expansion as of Jun. 2024

Duals, Medicare FFS & Medicare Advantage as of Dec. 2024 Thanks to KFF & CBBP for baseline CD-level data (ACA QHPs & Medicaid/CHIP respectively)