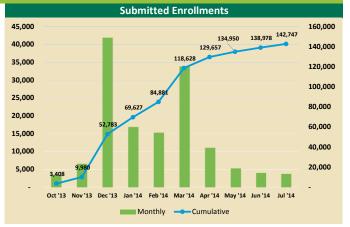

## Reporting period: 10/1/13 - 7/31/1

| Access, Affordability, and Choice |                     |  |
|-----------------------------------|---------------------|--|
| Submitted Enrollments             | 142,747             |  |
| Individual                        | 140,355             |  |
| SHOP                              | 2,392               |  |
| Enrollments Utilizing APTC/CSR    | 83,446              |  |
| Average Selected Premium          |                     |  |
| Non Financially Assisted          | \$ 284.79           |  |
| Catastrophic                      | \$ 148.00           |  |
| Bronze                            | \$ 259.98           |  |
| Silver                            | \$ 321.84           |  |
| Gold                              | \$ 357.96           |  |
| Platinum                          | \$ 336.16           |  |
| Financially Assisted - Gross/Net  | \$397.79 / \$179.63 |  |
| Bronze                            | \$326.86 / \$97.80  |  |
| Silver                            | \$401.91 / \$124.38 |  |
| Gold                              | \$434.52 / \$246.94 |  |
| Platinum                          | \$427.87 / \$249.41 |  |